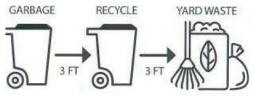

## SINGLE DAY COLLECTION STARTS THE WEEK OF AUGUST22, 2022

Beginning the week of **Monday, August 22**, your Garbage, Recycling and Yard Waste will be collected all on a single day: **Tuesday**.

- Please allow three feet between your Garbage containers
  Recycling Cart, and Yard Waste.
- Yard Waste (grass clippings, leaves, pine needles) should be bagged or placed in a container.
- Containers must not exceed 50 pounds in weight.
- Tree branches must not exceed six feet in length, six inches in diameter or 50 pounds.